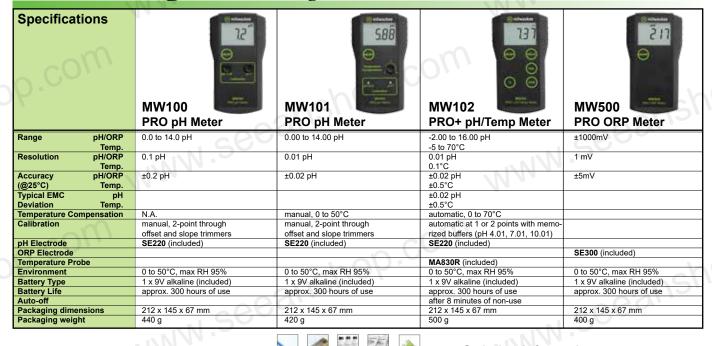

All meters are supplied with pH or ORP electrodes and calibration solutions in a carton box.

- MW100 PRO performs pH measurements with a 0.1
- MW101 PRO performs pH measurements with a 0.01 pH resolution and with manual temperature compensa-
- MW102 PRO+ is a microprocessor based pH/Temperature meter with extended range (-2.00 to 16.00 pH), Automatic Temperature Compensation, automatic calibration in 2 points and ±0.02 pH accuracy.
- MW500 PRO performs ORP measurements with a range of ±1000 mV.